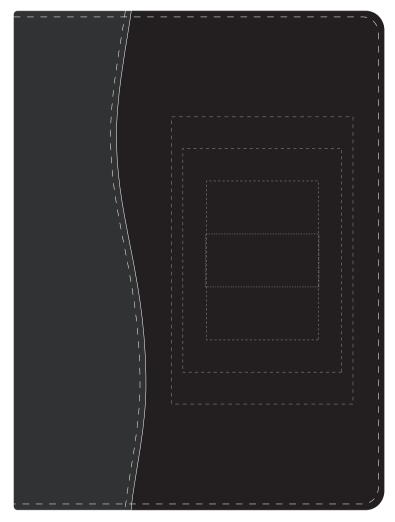

## JOB NO. XXXXXX D911 - Star A4 Pad Cover

| Product Colour/s (Please specify product colour/s here) | Product Size<br>245mm W x 330mm H                                                                                              | Actual Print Size (Please specify actual print size here) |
|---------------------------------------------------------|--------------------------------------------------------------------------------------------------------------------------------|-----------------------------------------------------------|
| Print colour/s (Please specify print colour/s here)     | Print Method  ☐ Digital Transfer: 74mm W x 105mm H ☐ Digital Transfer: 105mm W x 148mm H ☐ Digital Transfer: 120mm W x 190mm H |                                                           |

## ARTWORK (40% approx.)

NEW/REPEAT ORDER/REDO/BACK ORDER

Small details or text, including ®©™, may fill in and not be legible.

Dotted lines will not be printed and are for maximum print guide only.

The fine lines and details in your logo may not be able to be produced clearly.